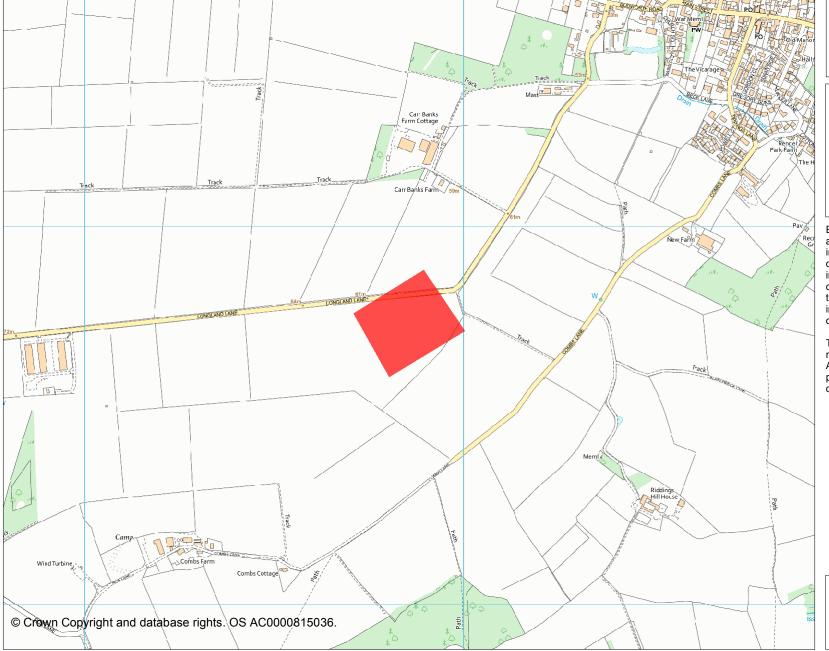

This is an A4 sized map and should be printed full size at A4 with no page scaling set.

Name: Roman camp 470m south of Carr Banks Farm

Heritage Category:

Scheduling

1018121

**List Entry No:** 

County: Nottinghamshire

District: Newark and Sherwood

Parish: Farnsfield

Each official record of a scheduled monument contains a map. New entries on the schedule from 1988 onwards include a digitally created map which forms part of the official record. For entries created in the years up to and including 1987 a hand-drawn map forms part of the official record. The map here has been translated from the official map and that process may have introduced inaccuracies. Copies of maps that form part of the official record can be obtained from Historic England.

This map was delivered electronically and when printed may not be to scale and may be subject to distortions. All maps and grid references are for identification purposes only and must be read in conjunction with other information in the record.

**List Entry NGR:** SK 63857 55748

**Map Scale:** 1:10000

Print Date: 17 May 2025